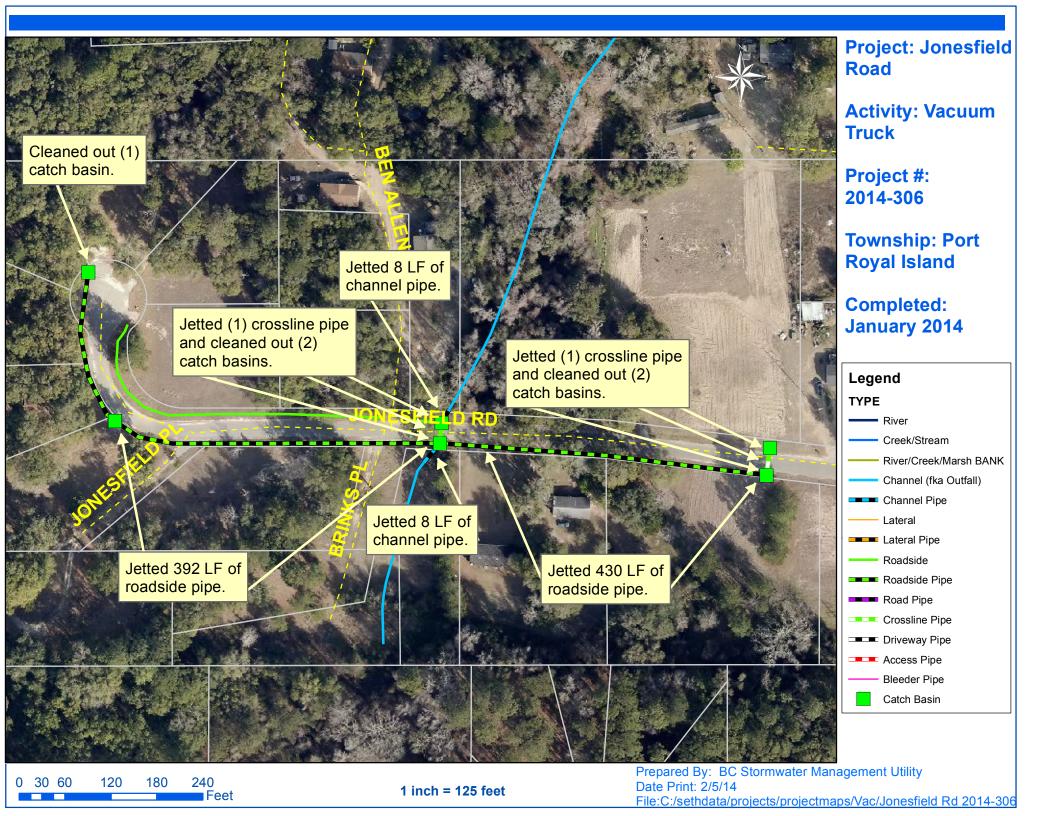

## Stormwater Infrastructure

Project Summary

**Project Summary:** Port Royal Island Vacuum Truck - Mulrain Road, Jonesfield Road, Salt Creek Road East, Smalls Hill Road, Grays Hill Acres and Jacob Lane.

## **Narrative Description of Project:**

Cleaned out (41) catch basins. Jetted (16) crossline pipes, 928 L.F. of roadside pipe and (40) L.F. of channel pipe.

| 2014-306 / Port Royal Island Vacuum Truck | Labor | Labor      | Equipment  | Material | Contractor | Indirect   |                   |
|-------------------------------------------|-------|------------|------------|----------|------------|------------|-------------------|
|                                           | Hours | Cost       | Cost       | Cost     | Cost       | Labor      | <b>Total Cost</b> |
| AUDIT / Audit Project                     | 1.0   | \$20.46    | \$0.00     | \$0.00   | \$0.00     | \$13.23    | \$33.69           |
| CBCO / Catch basin - clean out            | 98.0  | \$2,143.14 | \$1,108.00 | \$355.25 | \$0.00     | \$1,331.20 | \$4,937.59        |
| CLPJT / Crossline Pipe - Jetted           | 14.0  | \$311.05   | \$155.12   | \$74.88  | \$0.00     | \$207.90   | \$748.95          |
| ONJV / Onsite Job Visit                   | 6.0   | \$192.40   | \$21.72    | \$19.94  | \$0.00     | \$134.34   | \$368.40          |
| PI / Project Inspection                   | 4.0   | \$88.87    | \$44.32    | \$0.00   | \$0.00     | \$59.40    | \$192.59          |
| RSPJ / Roadside Pipe - Jetted             | 40.0  | \$900.40   | \$443.20   | \$215.40 | \$0.00     | \$605.90   | \$2,164.90        |
| 2014-306 / Port Royal Island Vacuum Truck | 163.0 | \$3,656.32 | \$1,772.36 | \$665.47 | \$0.00     | \$2,351.97 | \$8,446.12        |
| Sub Total                                 |       |            |            |          |            |            |                   |
|                                           |       |            |            |          |            |            |                   |
|                                           |       |            |            |          |            |            |                   |
| Grand Total                               | 163.0 | \$3,656.32 | \$1,772.36 | \$665.47 | \$0.00     | \$2,351.97 | \$8,446.12        |