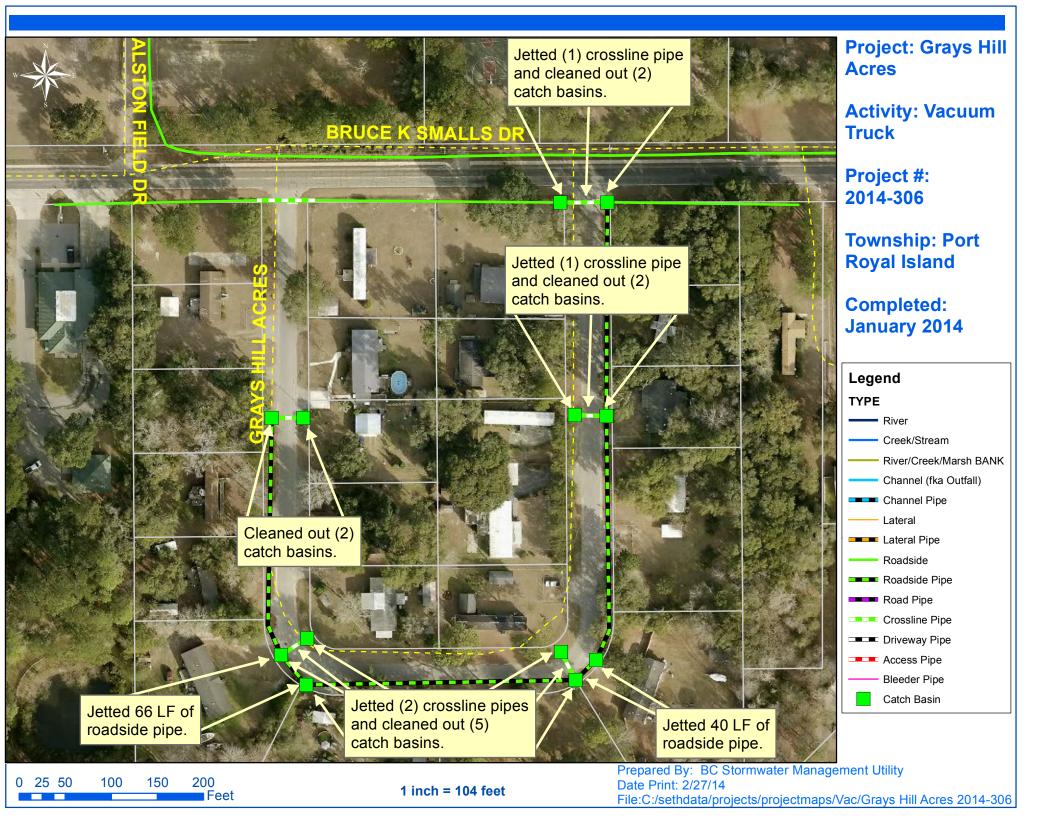

## Stormwater Infrastructure

Project Summary

**Project Summary:** Port Royal Island Vacuum Truck - Mulrain Road, Jonesfield Road, Salt Creek Road East, Smalls Hill Road, Grays Hill Acres and Jacob Lane.

## **Narrative Description of Project:**

Cleaned out (41) catch basins. Jetted (16) crossline pipes, 928 L.F. of roadside pipe and (40) L.F. of channel pipe.

| 2014-306 / Port Royal Island Vacuum Truck | Labor | Labor      | Equipment  | Material | Contractor | Indirect   |                   |
|-------------------------------------------|-------|------------|------------|----------|------------|------------|-------------------|
|                                           | Hours | Cost       | Cost       | Cost     | Cost       | Labor      | <b>Total Cost</b> |
| AUDIT / Audit Project                     | 1.0   | \$20.46    | \$0.00     | \$0.00   | \$0.00     | \$13.23    | \$33.69           |
| CBCO / Catch basin - clean out            | 98.0  | \$2,143.14 | \$1,108.00 | \$355.25 | \$0.00     | \$1,331.20 | \$4,937.59        |
| CLPJT / Crossline Pipe - Jetted           | 14.0  | \$311.05   | \$155.12   | \$74.88  | \$0.00     | \$207.90   | \$748.95          |
| ONJV / Onsite Job Visit                   | 6.0   | \$192.40   | \$21.72    | \$19.94  | \$0.00     | \$134.34   | \$368.40          |
| PI / Project Inspection                   | 4.0   | \$88.87    | \$44.32    | \$0.00   | \$0.00     | \$59.40    | \$192.59          |
| RSPJ / Roadside Pipe - Jetted             | 40.0  | \$900.40   | \$443.20   | \$215.40 | \$0.00     | \$605.90   | \$2,164.90        |
| 2014-306 / Port Royal Island Vacuum Truck | 163.0 | \$3,656.32 | \$1,772.36 | \$665.47 | \$0.00     | \$2,351.97 | \$8,446.12        |
| Sub Total                                 |       |            |            |          |            |            |                   |
|                                           |       |            |            |          |            |            |                   |
|                                           |       |            |            |          |            |            |                   |
| Grand Total                               | 163.0 | \$3,656.32 | \$1,772.36 | \$665.47 | \$0.00     | \$2,351.97 | \$8,446.12        |