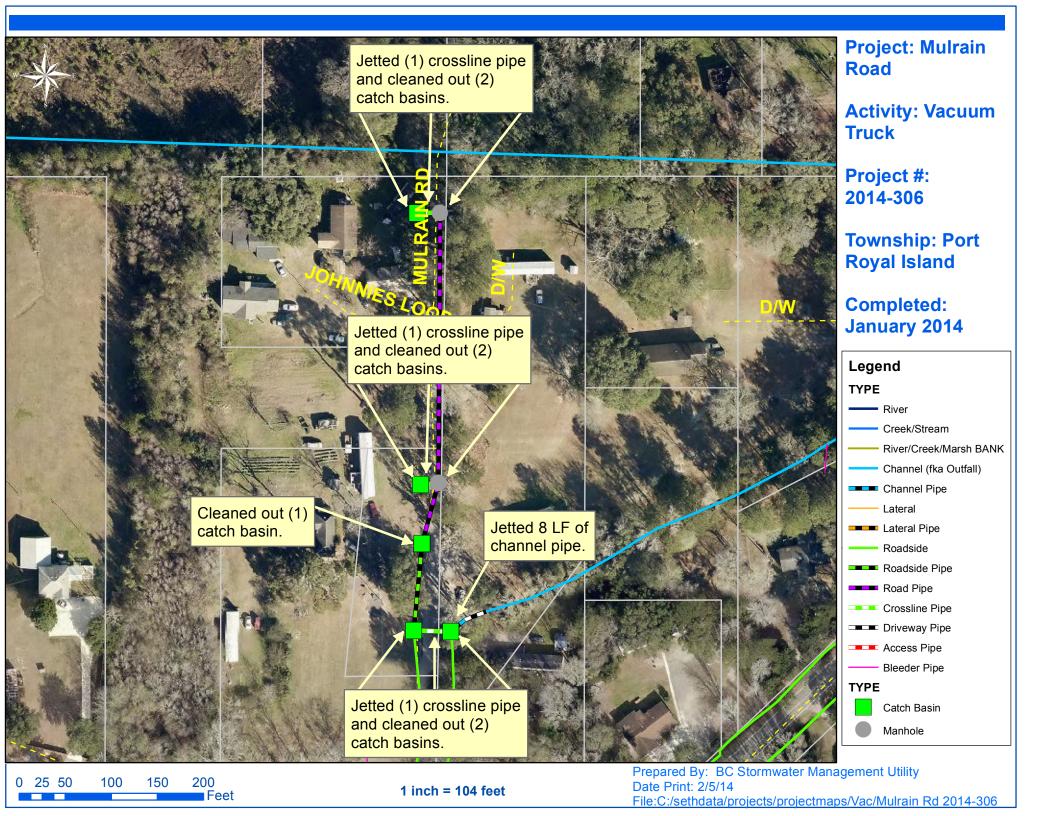

## Stormwater Infrastructure

Project Summary

**Project Summary:** Port Royal Island Vacuum Truck - Mulrain Road, Jonesfield Road, Salt Creek Road East, Smalls Hill Road, Grays Hill Acres and Jacob Lane.

## **Narrative Description of Project:**

Cleaned out (41) catch basins. Jetted (16) crossline pipes, 928 L.F. of roadside pipe and (40) L.F. of channel pipe.

| 2014-306 / Port Royal Island Vacuum Truck | Labor | Labor      | Equipment  | Material | Contractor | Indirect   |                   |
|-------------------------------------------|-------|------------|------------|----------|------------|------------|-------------------|
|                                           | Hours | Cost       | Cost       | Cost     | Cost       | Labor      | <b>Total Cost</b> |
| AUDIT / Audit Project                     | 1.0   | \$20.46    | \$0.00     | \$0.00   | \$0.00     | \$13.23    | \$33.69           |
| CBCO / Catch basin - clean out            | 98.0  | \$2,143.14 | \$1,108.00 | \$355.25 | \$0.00     | \$1,331.20 | \$4,937.59        |
| CLPJT / Crossline Pipe - Jetted           | 14.0  | \$311.05   | \$155.12   | \$74.88  | \$0.00     | \$207.90   | \$748.95          |
| ONJV / Onsite Job Visit                   | 6.0   | \$192.40   | \$21.72    | \$19.94  | \$0.00     | \$134.34   | \$368.40          |
| PI / Project Inspection                   | 4.0   | \$88.87    | \$44.32    | \$0.00   | \$0.00     | \$59.40    | \$192.59          |
| RSPJ / Roadside Pipe - Jetted             | 40.0  | \$900.40   | \$443.20   | \$215.40 | \$0.00     | \$605.90   | \$2,164.90        |
| 2014-306 / Port Royal Island Vacuum Truck | 163.0 | \$3,656.32 | \$1,772.36 | \$665.47 | \$0.00     | \$2,351.97 | \$8,446.12        |
| Sub Total                                 |       |            |            |          |            |            |                   |
|                                           |       |            |            |          |            |            |                   |
|                                           |       |            |            |          |            |            |                   |
| Grand Total                               | 163.0 | \$3,656.32 | \$1,772.36 | \$665.47 | \$0.00     | \$2,351.97 | \$8,446.12        |