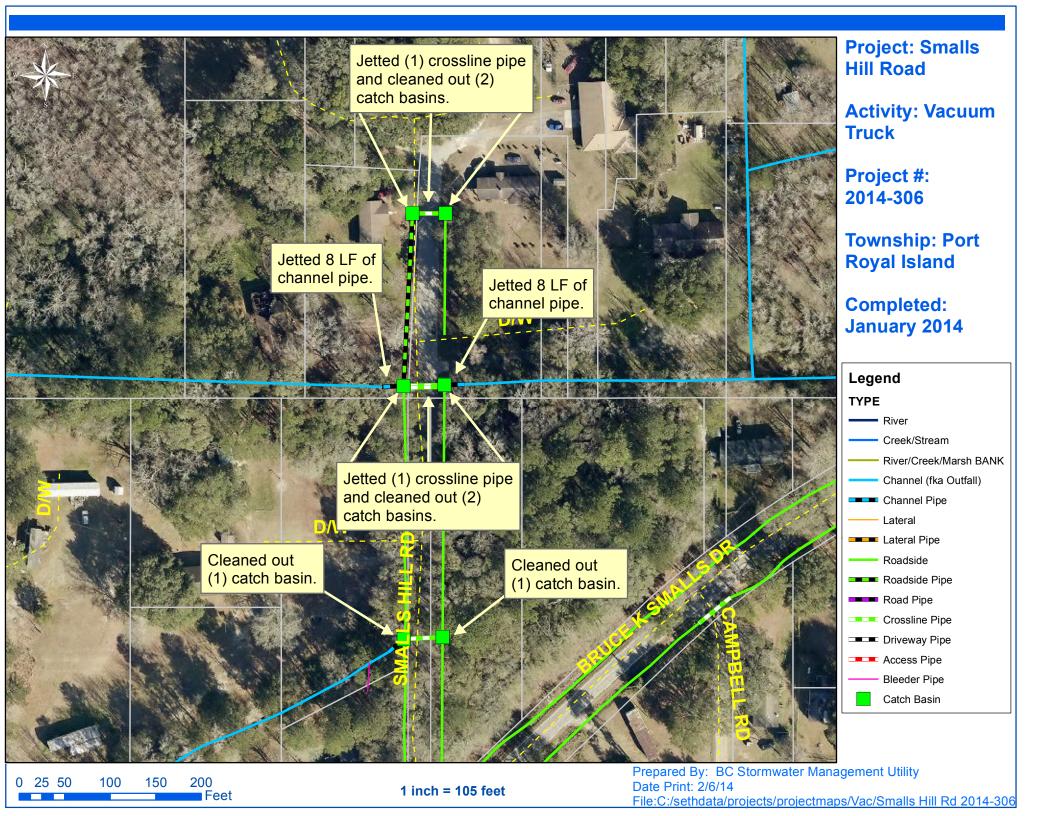

## Stormwater Infrastructure

Project Summary

**Project Summary:** Port Royal Island Vacuum Truck - Mulrain Road, Jonesfield Road, Salt Creek Road East, Smalls Hill Road, Grays Hill Acres and Jacob Lane.

## **Narrative Description of Project:**

Cleaned out (41) catch basins. Jetted (16) crossline pipes, 928 L.F. of roadside pipe and (40) L.F. of channel pipe.

| 2014-306 / Port Royal Island Vacuum Truck | Labor | Labor      | Equipment  | Material | Contractor | Indirect   |                   |
|-------------------------------------------|-------|------------|------------|----------|------------|------------|-------------------|
|                                           | Hours | Cost       | Cost       | Cost     | Cost       | Labor      | <b>Total Cost</b> |
| AUDIT / Audit Project                     | 1.0   | \$20.46    | \$0.00     | \$0.00   | \$0.00     | \$13.23    | \$33.69           |
| CBCO / Catch basin - clean out            | 98.0  | \$2,143.14 | \$1,108.00 | \$355.25 | \$0.00     | \$1,331.20 | \$4,937.59        |
| CLPJT / Crossline Pipe - Jetted           | 14.0  | \$311.05   | \$155.12   | \$74.88  | \$0.00     | \$207.90   | \$748.95          |
| ONJV / Onsite Job Visit                   | 6.0   | \$192.40   | \$21.72    | \$19.94  | \$0.00     | \$134.34   | \$368.40          |
| PI / Project Inspection                   | 4.0   | \$88.87    | \$44.32    | \$0.00   | \$0.00     | \$59.40    | \$192.59          |
| RSPJ / Roadside Pipe - Jetted             | 40.0  | \$900.40   | \$443.20   | \$215.40 | \$0.00     | \$605.90   | \$2,164.90        |
| 2014-306 / Port Royal Island Vacuum Truck | 163.0 | \$3,656.32 | \$1,772.36 | \$665.47 | \$0.00     | \$2,351.97 | \$8,446.12        |
| Sub Total                                 |       |            |            |          |            |            |                   |
|                                           |       |            |            |          |            |            |                   |
|                                           |       |            |            |          |            |            |                   |
| Grand Total                               | 163.0 | \$3,656.32 | \$1,772.36 | \$665.47 | \$0.00     | \$2,351.97 | \$8,446.12        |