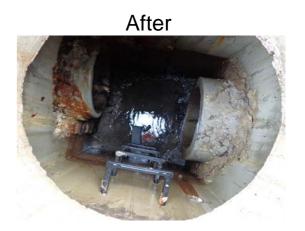

## **Narrative Description of Project:**

Cleaned out (41) catch basins. Jetted (16) crossline pipes, 928 L.F. of roadside pipe and (40) L.F. of channel pipe.

| 2014-306 / Port Royal Island Vacuum Truck | Labor | Labor      | Equipment  | Material | Contractor | Indirect   |                   |
|-------------------------------------------|-------|------------|------------|----------|------------|------------|-------------------|
|                                           | Hours | Cost       | Cost       | Cost     | Cost       | Labor      | <b>Total Cost</b> |
| AUDIT / Audit Project                     | 1.0   | \$20.46    | \$0.00     | \$0.00   | \$0.00     | \$13.23    | \$33.69           |
| CBCO / Catch basin - clean out            | 98.0  | \$2,143.14 | \$1,108.00 | \$355.25 | \$0.00     | \$1,331.20 | \$4,937.59        |
| CLPJT / Crossline Pipe - Jetted           | 14.0  | \$311.05   | \$155.12   | \$74.88  | \$0.00     | \$207.90   | \$748.95          |
| ONJV / Onsite Job Visit                   | 6.0   | \$192.40   | \$21.72    | \$19.94  | \$0.00     | \$134.34   | \$368.40          |
| PI / Project Inspection                   | 4.0   | \$88.87    | \$44.32    | \$0.00   | \$0.00     | \$59.40    | \$192.59          |
| RSPJ / Roadside Pipe - Jetted             | 40.0  | \$900.40   | \$443.20   | \$215.40 | \$0.00     | \$605.90   | \$2,164.90        |
| 2014-306 / Port Royal Island Vacuum Truck | 163.0 | \$3,656.32 | \$1,772.36 | \$665.47 | \$0.00     | \$2,351.97 | \$8,446.12        |
| Sub Total                                 |       |            |            |          |            |            |                   |
|                                           |       |            |            |          |            |            |                   |
|                                           |       |            |            |          |            |            |                   |
| Grand Total                               | 163.0 | \$3,656.32 | \$1,772.36 | \$665.47 | \$0.00     | \$2,351.97 | \$8,446.12        |