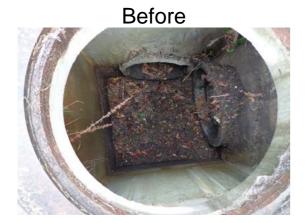

## **Narrative Description of Project:**

Cleaned out (41) catch basins. Jetted (16) crossline pipes, 928 L.F. of roadside pipe and (40) L.F. of channel pipe.

| 2014-306 / Port Royal Island Vacuum Truck | Labor | Labor      | Equipment  | Material | Contractor | Indirect   |                   |
|-------------------------------------------|-------|------------|------------|----------|------------|------------|-------------------|
|                                           | Hours | Cost       | Cost       | Cost     | Cost       | Labor      | <b>Total Cost</b> |
| AUDIT / Audit Project                     | 1.0   | \$20.46    | \$0.00     | \$0.00   | \$0.00     | \$13.23    | \$33.69           |
| CBCO / Catch basin - clean out            | 98.0  | \$2,143.14 | \$1,108.00 | \$355.25 | \$0.00     | \$1,331.20 | \$4,937.59        |
| CLPJT / Crossline Pipe - Jetted           | 14.0  | \$311.05   | \$155.12   | \$74.88  | \$0.00     | \$207.90   | \$748.95          |
| ONJV / Onsite Job Visit                   | 6.0   | \$192.40   | \$21.72    | \$19.94  | \$0.00     | \$134.34   | \$368.40          |
| PI / Project Inspection                   | 4.0   | \$88.87    | \$44.32    | \$0.00   | \$0.00     | \$59.40    | \$192.59          |
| RSPJ / Roadside Pipe - Jetted             | 40.0  | \$900.40   | \$443.20   | \$215.40 | \$0.00     | \$605.90   | \$2,164.90        |
| 2014-306 / Port Royal Island Vacuum Truck | 163.0 | \$3,656.32 | \$1,772.36 | \$665.47 | \$0.00     | \$2,351.97 | \$8,446.12        |
| Sub Total                                 |       |            |            |          |            |            |                   |
|                                           |       |            |            |          |            |            |                   |
|                                           |       |            |            |          |            |            |                   |
| Grand Total                               | 163.0 | \$3,656.32 | \$1,772.36 | \$665.47 | \$0.00     | \$2,351.97 | \$8,446.12        |