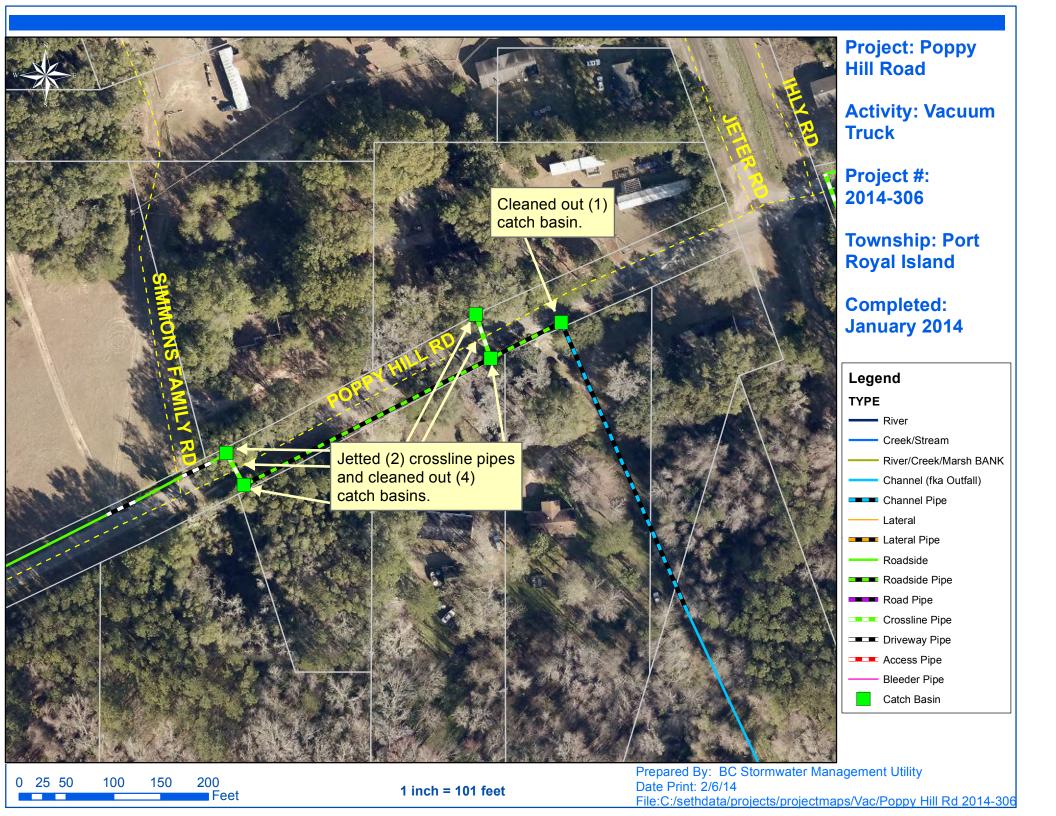

## Stormwater Infrastructure

Project Summary

**Project Summary:** Port Royal Island Vacuum Truck - Mulrain Road, Jonesfield Road, Salt Creek Road East, Smalls Hill Road, Grays Hill Acres and Jacob Lane.

## **Narrative Description of Project:**

Cleaned out (41) catch basins. Jetted (16) crossline pipes, 928 L.F. of roadside pipe and (40) L.F. of channel pipe.

| 2014-306 / Port Royal Island Vacuum Truck | Labor | Labor      | Equipment  | Material | Contractor | Indirect   |                   |
|-------------------------------------------|-------|------------|------------|----------|------------|------------|-------------------|
|                                           | Hours | Cost       | Cost       | Cost     | Cost       | Labor      | <b>Total Cost</b> |
| AUDIT / Audit Project                     | 1.0   | \$20.46    | \$0.00     | \$0.00   | \$0.00     | \$13.23    | \$33.69           |
| CBCO / Catch basin - clean out            | 98.0  | \$2,143.14 | \$1,108.00 | \$355.25 | \$0.00     | \$1,331.20 | \$4,937.59        |
| CLPJT / Crossline Pipe - Jetted           | 14.0  | \$311.05   | \$155.12   | \$74.88  | \$0.00     | \$207.90   | \$748.95          |
| ONJV / Onsite Job Visit                   | 6.0   | \$192.40   | \$21.72    | \$19.94  | \$0.00     | \$134.34   | \$368.40          |
| PI / Project Inspection                   | 4.0   | \$88.87    | \$44.32    | \$0.00   | \$0.00     | \$59.40    | \$192.59          |
| RSPJ / Roadside Pipe - Jetted             | 40.0  | \$900.40   | \$443.20   | \$215.40 | \$0.00     | \$605.90   | \$2,164.90        |
| 2014-306 / Port Royal Island Vacuum Truck | 163.0 | \$3,656.32 | \$1,772.36 | \$665.47 | \$0.00     | \$2,351.97 | \$8,446.12        |
| Sub Total                                 |       |            |            |          |            |            |                   |
|                                           |       |            |            |          |            |            |                   |
|                                           |       |            |            |          |            |            |                   |
| Grand Total                               | 163.0 | \$3,656.32 | \$1,772.36 | \$665.47 | \$0.00     | \$2,351.97 | \$8,446.12        |