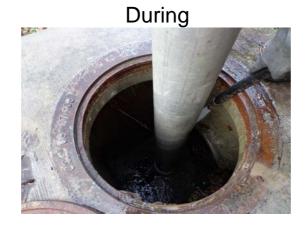

## **Narrative Description of Project:**

Cleaned out (41) catch basins. Jetted (16) crossline pipes, 928 L.F. of roadside pipe and (40) L.F. of channel pipe.

| 2014-306 / Port Royal Island Vacuum Truck | Labor | Labor      | Equipment  | Material | Contractor | Indirect   |                   |
|-------------------------------------------|-------|------------|------------|----------|------------|------------|-------------------|
|                                           | Hours | Cost       | Cost       | Cost     | Cost       | Labor      | <b>Total Cost</b> |
| AUDIT / Audit Project                     | 1.0   | \$20.46    | \$0.00     | \$0.00   | \$0.00     | \$13.23    | \$33.69           |
| CBCO / Catch basin - clean out            | 98.0  | \$2,143.14 | \$1,108.00 | \$355.25 | \$0.00     | \$1,331.20 | \$4,937.59        |
| CLPJT / Crossline Pipe - Jetted           | 14.0  | \$311.05   | \$155.12   | \$74.88  | \$0.00     | \$207.90   | \$748.95          |
| ONJV / Onsite Job Visit                   | 6.0   | \$192.40   | \$21.72    | \$19.94  | \$0.00     | \$134.34   | \$368.40          |
| PI / Project Inspection                   | 4.0   | \$88.87    | \$44.32    | \$0.00   | \$0.00     | \$59.40    | \$192.59          |
| RSPJ / Roadside Pipe - Jetted             | 40.0  | \$900.40   | \$443.20   | \$215.40 | \$0.00     | \$605.90   | \$2,164.90        |
| 2014-306 / Port Royal Island Vacuum Truck | 163.0 | \$3,656.32 | \$1,772.36 | \$665.47 | \$0.00     | \$2,351.97 | \$8,446.12        |
| Sub Total                                 |       |            |            |          |            |            |                   |
|                                           |       |            |            |          |            |            |                   |
|                                           |       |            |            |          |            |            |                   |
| Grand Total                               | 163.0 | \$3,656.32 | \$1,772.36 | \$665.47 | \$0.00     | \$2,351.97 | \$8,446.12        |